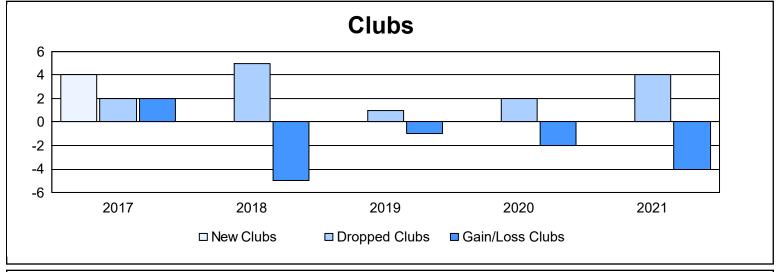

| Year      | New<br>Clubs | Dropped<br>Clubs | Gain/<br>Loss<br>Clubs | New<br>Members | Charter<br>Members | Reinstate<br>Members | Transfer<br>Members | Total<br>Member<br>Added | Total<br>Members<br>Dropped | Gain/<br>Loss<br>Members |
|-----------|--------------|------------------|------------------------|----------------|--------------------|----------------------|---------------------|--------------------------|-----------------------------|--------------------------|
| 2016-2017 | 4            | 2                | 2                      | 325            | 94                 | 36                   | 23                  | 478                      | 559                         | -81                      |
| 2017-2018 | 0            | 5                | -5                     | 350            | 2                  | 17                   | 10                  | 379                      | 546                         | -167                     |
| 2018-2019 | 0            | 1                | -1                     | 286            | 7                  | 18                   | 3                   | 314                      | 388                         | -74                      |
| 2019-2020 | 0            | 2                | -2                     | 210            | 0                  | 9                    | 13                  | 232                      | 309                         | -77                      |
| 2020-2021 | 0            | 4                | -4                     | 233            | 1                  | 19                   | 3                   | 256                      | 377                         | -121                     |
| Average   | 1            | 3                | -2                     | 281            | 21                 | 20                   | 10                  | 332                      | 436                         | -104                     |