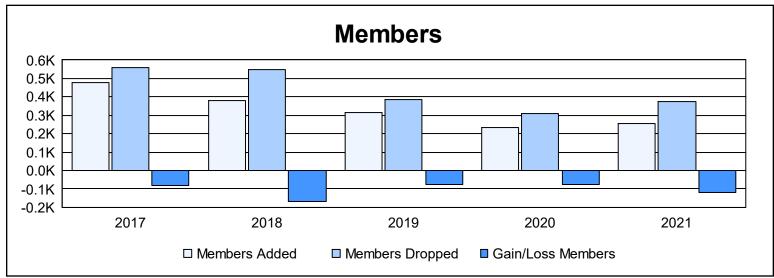

| Year      | New<br>Clubs | Dropped<br>Clubs | Gain/<br>Loss<br>Clubs | New<br>Members | Charter<br>Members | Reinstate<br>Members | Transfer<br>Members | Total<br>Member<br>Added | Total<br>Members<br>Dropped | Gain/<br>Loss<br>Members |
|-----------|--------------|------------------|------------------------|----------------|--------------------|----------------------|---------------------|--------------------------|-----------------------------|--------------------------|
| 2016-2017 | 4            | 2                | 2                      | 325            | 94                 | 36                   | 23                  | 478                      | 559                         | -81                      |
| 2017-2018 | 0            | 5                | -5                     | 350            | 2                  | 17                   | 10                  | 379                      | 546                         | -167                     |
| 2018-2019 | 0            | 1                | -1                     | 286            | 7                  | 18                   | 3                   | 314                      | 388                         | -74                      |
| 2019-2020 | 0            | 2                | -2                     | 210            | 0                  | 9                    | 13                  | 232                      | 309                         | -77                      |
| 2020-2021 | 0            | 4                | -4                     | 233            | 1                  | 19                   | 3                   | 256                      | 377                         | -121                     |
| Average   | 1            | 3                | -2                     | 281            | 21                 | 20                   | 10                  | 332                      | 436                         | -104                     |